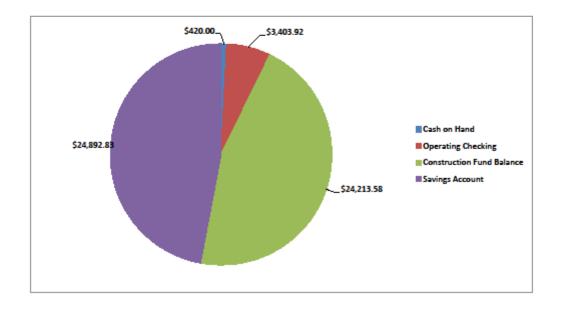

### American Legion Post 60 Cash Report as of5/27/14

Cash Position Change 2014 vs 2013

Veteran's Fund Balance - (Actual)

Other Donations Balance - (Actual)

| Petty Cash                                 |      | 420.00    |
|--------------------------------------------|------|-----------|
| Sterling Bank - Bar                        | 2053 | 159.45    |
| Sterling Bank - Catering                   | 1208 | 566.60    |
| Sterling Bank - Operating                  | 2239 | 2,677.87  |
| Sterling Bank - Construction               | 8776 | 24,213.58 |
| Sterling Bank - Savings Account            | 8378 | 24,892.83 |
|                                            |      |           |
| Total Cash -5/27/14                        |      | 52,930.33 |
|                                            |      |           |
| Ending Cash Balance at 12/31/13            |      | 39,057.17 |
| Cash \$ Change - 5 Months of Operation 201 | 14   | 13,873.16 |
| Cash % Change - 5 Months of Operation 20:  | 14   | 35.52%    |
| Ending Cash Balance - 12/31/12             |      | 27,658.55 |
|                                            |      | •         |
| Ending Cash Balance - 4/30/13              |      | 37,409.61 |
| Cash \$ Change - 5 Months of Operation 201 | 13   | 9,751.06  |
| Cash % Change - 5 Months of Operation 20:  | 13   | 35.26%    |
|                                            |      |           |
| Cumulative Cash Change 2014 vs 2013        |      | 4,122.10  |
| Percent Change 2014 vs 2013                |      | -42.27%   |
|                                            |      |           |

| Checking / Saving Summary |           |  |
|---------------------------|-----------|--|
| Total Checking/Cash       | 28,037.50 |  |
| Total Savings             | 24,892.83 |  |

| Cash Summary              |           |
|---------------------------|-----------|
| Cash on Hand              | 420.00    |
| Operating Checking        | 3,403.92  |
| Construction Fund Balance | 24,213.58 |
| Savings Account           | 24,892.83 |
|                           | 52,930.33 |
|                           |           |